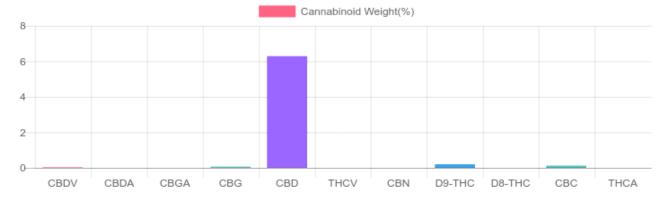

## Sample

0.198% D9-THC

6.289% Total CBD

1,900.7 mg Cannabinoids per unit

1,782.9 mg CBD per unit

1 unit = 30 ml per unit x density (0.945) x Cannabinoid concentration

## Cannabinoids Test

SHIMADZU INTEGRATED UPLC-PDA

| GSL SOP 400        | PREPARED: 08/27/2020 16:22:29 |           | UPLOADED: 08/28/2020 08:40:45 |         |
|--------------------|-------------------------------|-----------|-------------------------------|---------|
| Cannabinoids       | LOQ                           | weight(%) | mg/g                          | mg/unit |
| D9-THC             | 10 PPM                        | 0.198%    | 1.978                         | 56.1    |
| THCA               | 10 PPM                        | N/D       | N/D                           | N/D     |
| CBD                | 10 PPM                        | 6.289%    | 62.890                        | 1,782.9 |
| CBDA               | 20 PPM                        | N/D       | N/D                           | N/D     |
| CBDV               | 20 PPM                        | 0.031%    | 0.310                         | 8.8     |
| CBC                | 10 PPM                        | 0.122%    | 1.216                         | 34.5    |
| CBN                | 10 PPM                        | N/D       | N/D                           | N/D     |
| CBG                | 10 PPM                        | 0.065%    | 0.650                         | 18.4    |
| CBGA               | 20 PPM                        | N/D       | N/D                           | N/D     |
| D8-THC             | 10 PPM                        | N/D       | N/D                           | N/D     |
| THCV               | 10 PPM                        | N/D       | N/D                           | N/D     |
| TOTAL D9-THC       |                               | 0.198%    | 0.198%                        | 56.1    |
| TOTAL CBD*         |                               | 6.289%    | 62.890                        | 1,782.9 |
| TOTAL CANNABINOIDS |                               | 6.705%    | 67.044                        | 1,900.7 |